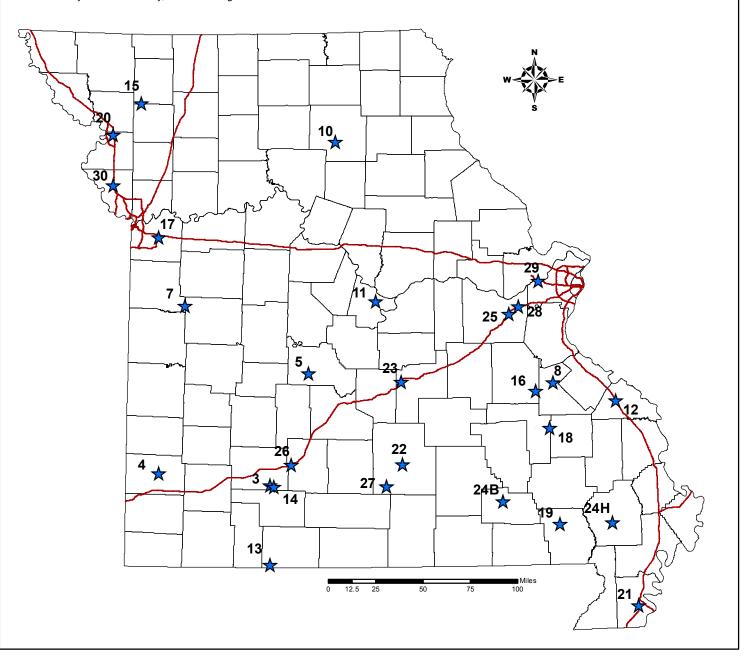

- 3: Trooper Victor O. Dosing Memorial Greene County, Near Junction Of U.S. 60 & U.S. 65 in Springfield, MO
- 4: Trooper Charles P. Corbin Memorial Highway Jasper County, U.S. 71
- 5: Trooper Ross S Creach Memorial Highway
  Camden County, U.S. 54 E of Macks Creek, MO, to W of Camdenton, MO
- 7: Trooper Wayne W. Allman Memorial Bridge Cass County, MO 7 Bridge over RT B
- 8: Trooper Jesse R. Jenkins Memorial Highway St. Francois County, U.S. 67 from Bonne Terre, MO, to Desloge, MO
- 10: Trooper William Brandt Memorial Highway
  Macon County, U.S. 36, 1.7 miles west of U.S. 36/RT O intersection
  11: Trooper Dennis H. Marriott Memorial Highway
- 11: Trooper Dennis H. Marriott Memorial Highway
  Cole County, U.S. 54, one mile south of MO 179 to MO 179
- **12: Trooper James Froemsdorf Memorial Highway** Perry County, I-55, 129-mile marker to 135-mile marker
- **13: Trooper Jimmie Linegar Memorial Highway** Taney County, U.S. 65 from MO 265 to AR border
- **14:** Trooper Russell Harper Memorial Highway Greene County, U.S. 60, one mile E of U.S. 65 W to U.S. 65
- 15: Corporal Henry C Bruns Memorial Highway
  Gentry County, MO 169 from King City, MO, south one mile
- **16: Trooper Robert Kolilis Memorial Highway** Washington County, RT M within Irondale, MO
- 17: Corporal M.E. Webster Memorial Parkway Jackson County, U.S. 40 from I-470 to RT AA
- 18: Sergeant Randy Sullivan Memorial Highway Iron County/Madison County, MO 72 through both counties

- 19: Sergeant David May Memorial Highway Butler County, U.S. 67 from Country Road 422 to U.S. 60/67 bypass
- 20: Sergeant Robert Kimberling Memorial Highway
  Buchanan County, I-29 from Frederick Blvd (St. Joseph) to U.S. 169
- 21: Sergeant Rob Guilliams Memorial Bridge Pemiscot County, RT J bridge over I-55
- 22: Trooper Kelly L. Poynter Memorial Highway
  Texas County, U.S. 63, south of Houston, MO, to RT Z
- 23: Trooper Mike L. Newton Memorial Bridges
  Phelps County, I-44, eastbound/westbound Little Piney Creek bridges
- 24: Sergeant Carl Dewayne Graham Jr. Memorial Highway Stoddard County, U.S. 60 from U.S. 60/RT ZZ to U.S. 60/MO 25
- 24: Sergeant Dewayne Graham Jr Memorial Bridges Carter County, U.S. 60, Current River bridges in Van Buren, MO
- 25: Trooper Ralph Tatoian Memorial Highway Franklin County, I-44 from U.S. 50 to two miles east
- 26: Corporal Jay Sampietro Memorial Highway Webster County, I-44 from 91-mile marker to 94-mile marker
- 27: Trooper D. Kevin Floyd Memorial Highway Texas County, U.S. 60 from RT MM to MO 181
- 28: Corporal Dennis E Engelhard Memorial Highway Franklin County, I-44 from MO 100 W to St. Mary's Road
- 29: Segeant Joseph G Schuengel Memorial Highway
  St. Louis County, U.S. 40/I-64 from 13.8-mile marker to 17-mile marker
- **30:** Trooper Fred F. Guthrie Jr. Memorial Highway Platte County, I-29 from MO 273/MO 371 to RT U/RT E